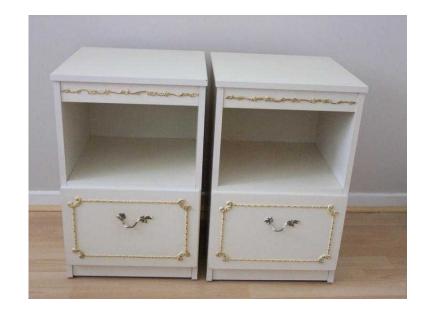

## **Bedside cabinets (10 GBP)**

Location **South East, Berkshire** https://www.freeadsz.co.uk/x-428561-z

Two Bedside cabinets in cream with gold trimming 36cm wide x 36cm deep x 57cm high. There is a drop down hinged door at the bottom with a shelf above. Price is for the pair.;