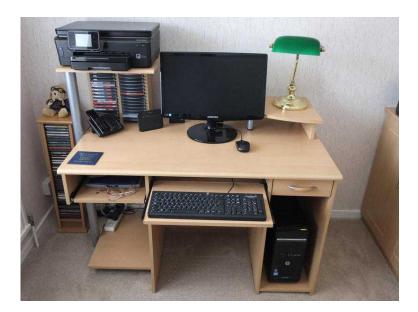

## **Computer desk (25 GBP)**

Location **South East, Berkshire** https://www.freeadsz.co.uk/x-428562-z

Computer desk in beech 120cm wide x 70cm deep x 74cm high. Pullout shelf for keyboard in centre, further pullout shelf on left with a drawer on the right. There is an upstand with storage for CDs with a shelf on top of the CD.