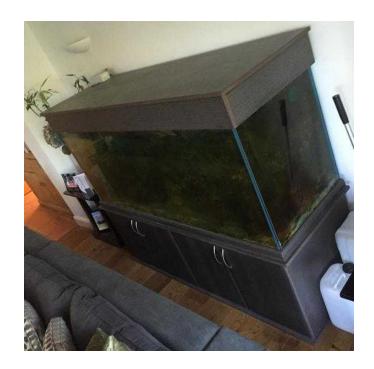

## Marine Tank Set up (50 GBP)

Location **South East, East Sussex** https://www.freeadsz.co.uk/x-428727-z

complete marine set up, open to any offer asap, no fish included. Must be collected by 19th september. Tank size 6ft by 2.5ft high by 2ft wide.telephone peter 07802 286591 07802 2865...(click to reveal full phone)