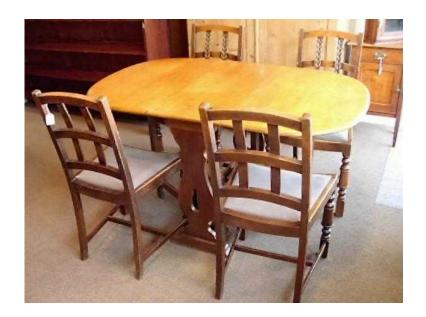

## Oak Gateleg table and 4 oak chairs (79 GBP)

South East, West Sussex https://www.freeadsz.co.uk/x-428838-z

Mid C20th Oak Gateleg dining table with a set of 4 Oak 1940's dining chairs with a carved motif to the backs with drop in seats. Dimensions Closed - 33" w x 30" h x 14"d - Open 54" w x 30" d x 30" h. Delivery