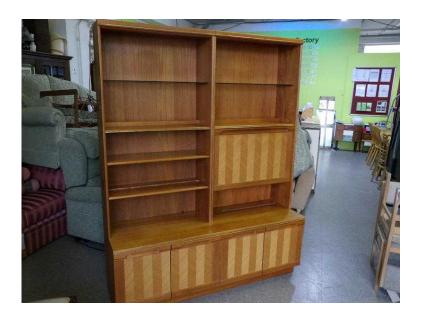

## 20 OFF ALL ITEMS SALE - Retro Display Unit With Drinks Bureau, Shelves amp Cupb

https://www.freeadsz.co.uk/x-4288

ц Ч Location South East, West Sussex https://www.freeadsz.co.uk/x-428845-z

MASSIVE 20% OFF ALL ITEMS SALE NOW ON (Sale ends 31/08/16) Was £75, Sale price £60 Retro Display Cabinet - good overall condition Measures H192cm, W152cm, D50cm (PC402) £19 Postage is the cost of our local delivery service to a ground floor location. To find out if you are in our area see picture 4 (£19 Local delivery is calculated with a 12 mile radius using postcode BN43 5FD - The £34 delivery area is within a 22 mile radius) SHOP AT THE SHOWROOM 5000 sq ft Showroom OPEN 7 days a week The Recycled Goods Factory,