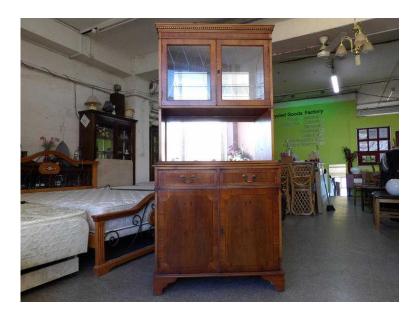

## 20 OFF ALL ITEMS SALE - Display cabinet with cupboards, shelves amp glass mirror

South East, West Sussex https://www.freeadsz.co.uk/x-428847-z

MASSIVE 20% OFF ALL ITEMS SALE NOW ON (Sale ends 31/08/16) Was £75, Sale price £60 Display cabinet with top cupboard, bottom cupboard and drawers. There is a few holes in the middle section, it appear the previous owner has removed something (as pictured) The measurements are H-194.5cm W-92.5cm D-40.5cm (pc997) £19 Postage is the cost of our local delivery service to a ground floor location. To find out if you are in our area see picture 6 (£19 Local delivery is calculated with a 12 mile radius using postcode BN43 5FD - The £34 delivery area is within a 22 mile radius) SHOP AT THE SHOWROOM 5000 sq ft Showroom OPEN 7 days a week The Recycled Goods Factory, 44 Chartwell Rd, Lancing Business Park, **BN15 8UE** 