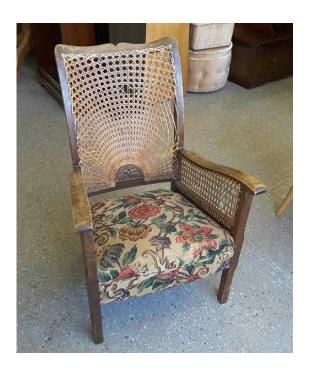

## 20 OFF ALL ITEMS SALE - Cane backed Victorian Antique Chair For Restoration Uph

Location South East, West Sussex https://www.freeadsz.co.uk/x-428848-z

MASSIVE 20% OFF ALL ITEMS SALE NOW ON (Sale ends 31/08/16) Was £25, Sale price £20 Beautifully shaped victorian solid wood frame - in need of reupholstery / re-caning Measures H85cm, W55.5cm, D55cm, Seat height 38cm, Seat width 46cm (PC376) £19 Postage is the cost of our local delivery service to a ground floor location. To find out if you are in our area see picture 5 (£19 Local delivery is calculated with a 12 mile radius using postcode BN43 5FD - The £34 delivery area is within a 22 mile radius) SHOP AT THE SHOWROOM 5000 sq ft Showroom OPEN 7 days a week The Recycled Goods Factory, 44 Chartwell Rd, Lancing Business Park,