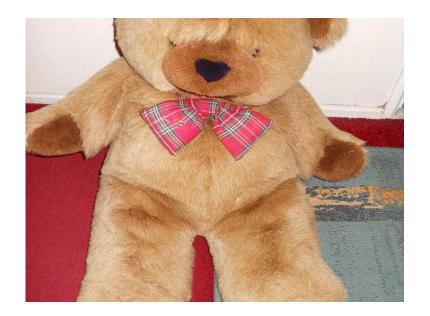

## Teddy Bear (Large) (7.50 GBP)

Location **South East, Kent** https://www.freeadsz.co.uk/x-428913-z

Super large teddy bear 27" (29cm) high by 20" (51cm) wide. Secondhand but in lovely condition. Seller is in Woodchurch Kent. Contact me if you want a quote for