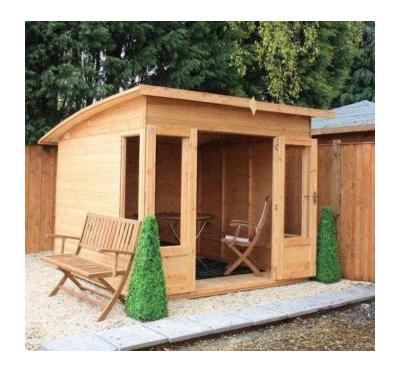

## summer house (1,176 GBP)

Location **South East, West Sussex** https://www.freeadsz.co.uk/x-428948-z

3 different designs Price start from £1176 NAME 8x8 - Helios Summerhouse DEPTH 9'10" (3m) DOORSTYLE Double Door DOORHEIGHT 5'7" (1.72m) DOORWIDTH 3'11' (1.20m) EAVESHEIGHT 6' 6" (2m) FRAMING 2"x1" (44x28mm) GLAZINGMATERIAL Styrene ROOFTYPE Curved Roof ROOFCOVERING Green Mineral Felt ROOFHEIGHT 6' 9" (2.11m) SIZE 8x8 WIDTH 9'2" (2.8m) WINDOWS Fixed Windows LEADTIME 5-14 days Delivery for self assembly. some will need a concrete base which we can do at an extra charge. We can assemble Summerhouse for an extra charge Please do not hesitate to contact me if you do have any further...