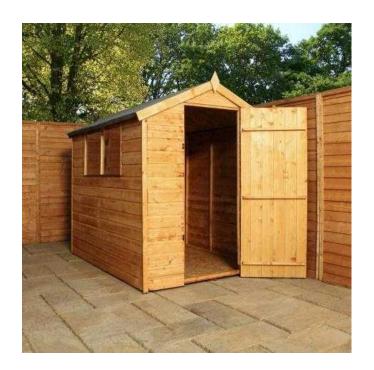

## NAME 6x4 - Shiplap OSB Apex (267 GBP)

Location **South East, West Sussex** https://www.freeadsz.co.uk/x-428950-z

www.ajsheds.co.uk NAME 6x4 - Shiplap OSB Apex DEPTH 5'8" (1.787m) DOORSTYLE Single Door DOORHEIGHT 5'2" (1.60m) DOORWIDTH 2'1" (0.661m) EAVESHEIGHT 5'1" (1.571m) FRAMING 28x28mm ROOFTYPE Apex Roof ROOFCOVERING Sand Felt ROOFHEIGHT 6'0" (1.858m) SIZE 6x4 WIDTH 4'3" (1.313m) WINDOWS Fixed Windows LEADTIME 2-7 days GLAZINGMATERIAL Styrene Delivery for self assembly. some will need a concrete base which we can do at an extra charge.We can assemble Summerhouse for an extra charge Please do not hesitate to contact