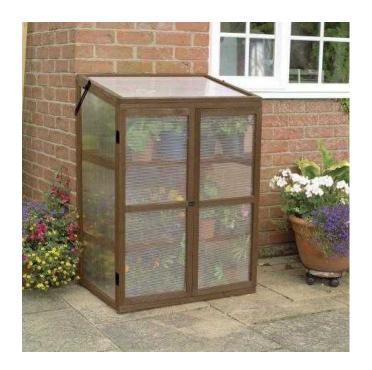

## **NEW WOODEN GROWHOUSE (75.50 GBP)**

网络沙园

Location **South East, West Sussex** https://www.freeadsz.co.uk/x-428953-z

NAME Wooden Growhouse DEPTH 1'10" (0.57m) DOORSTYLE Double Door and Lid GLAZINGMATERIAL Poly-Carbonate ROOFHEIGHT 3'7"(1.1m) SIZE 2x3 WIDTH 2'5" (0.76m) WINDOWS Opening Windows LEADTIME 2-7 days FREE DELIVERY TO MAINLAND UK Payment on placing order and funds cleared by Bank transfer Cheque or Card payment....Delivery for self assembly. some will need a concrete base which we can do at an extra charge. We can assemble Summerhouse for an extra charge Please do not hesitate to contact me if you do have any further enquirers... 01903367213 019033672...(click to reveal full phone number) . 07425605409 074256054...(click to reveal full phone)