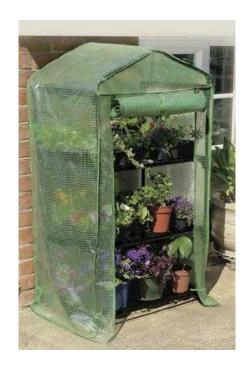

## **New Compact Walk in Greenhouse (38 GBP)**

Location **South East, West Sussex** https://www.freeadsz.co.uk/x-428954-z

www.ajsheds.co.uk NAME Compact Walk in Greenhouse DEPTH 2'5" (0.73m) DOORSTYLE Roll-up Zipped Door ROOFHEIGHT 6'5" (1.95m) SIZE 5x3 WIDTH 4'7" (1.43m) LEADTIME 2-7 days FREE DELIVERY TO MAINLAND UK Payment on placing order and funds cleared by Bank transfer Cheque or Card payment....Delivery for self assembly. some will need a concrete base which we can do at an extra charge.We can assemble Summerhouse for an extra charge Please do not hesitate to contact me if you do have any further enquirers... 01903367213 019033672...(click to reveal full phone number) . 07425605409 074256054...(click to reveal full phone)