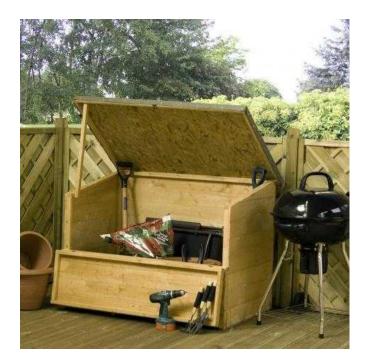

## **NEW Shiplap Storage Chest (142 GBP)**

Location South East, West Sussex https://www.freeadsz.co.uk/x-428955-z

NAME Shiplap Storage Chest DEPTH 2'6'' (0.773m) DOORSTYLE Double Door DOORHEIGHT 2'9" (0.8450m) DOORWIDTH 4'2" (1.284m) FRAMING 28x28mm ROOFTYPE Flat Roof ROOFCOVERING Sand Felt ROOFHEIGHT 3'1" (0.95m) SIZE 4x3 WIDTH 4'0" (1.221m) LEADTIME 2-7 days EAVESHEIGHT 2'5'' (0.738m) FREE DELIVERY TO MAINLAND UK Payment on placing order and funds cleared by Bank transfer Cheque or Card payment....Delivery for self assembly. some will need a concrete base which we can do at an extra charge.We can assemble Summerhouse for an extra charge Please do not hesitate to contact me if you do have any further enquirers... 01903367213 019033672...(click to reveal full phone number) . 07425605409 074256054...(click to reveal full phone)