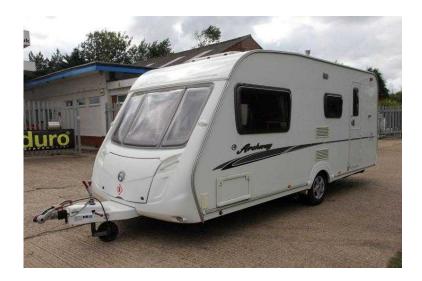

## Swift Archway Barnwell 2007 (7,999 GBP)

Location East of England, Hertfordshire https://www.freeadsz.co.uk/x-428961-z

This 2007 Swift Archway Barnwell is a special edition for White Arches Caravans. Having had just two owners from new, it is in very good condition all round. This is the traditional 4 berth layout of front lounge, side dinette, side kitchen and large rear washroom. This caravan has a motor mover fitted, and will be sold with a full service, 6 months warranty and a working demonstration on collection. CD Player, 4 Berth, Flyscreens, Blinds, Mains, Hot Water, 4-Burner Hob, Oven, Grill, Wardrobe, Shower, Hand Basin, Cassette Toilet, Side Kitchen, Rear Washroom, Curtains, Microwave, Blown Air Heating, Fridge Freezer, Heki Roof Light, Hitch Head Stabiliser, Loose Fit Carpets, Motor Mover, TV Directional Aerial, Clear on CRiS register, Six months warranty, Full service on purchase, Working demonstration on collection, Fitting for Alko Secure wheel