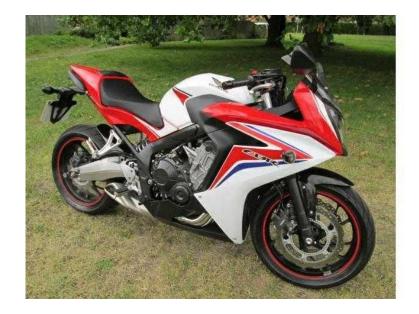

## **Honda CBR (5,495 GBP)**

Location **South East, Buckinghamshire** https://www.freeadsz.co.uk/x-428992-z

Honda CBR 650, £5495.00, A stunning very low mileage Honda CBR650 with only 1 private owner from new and ABS brakes, Rear hugger, Paddock stand Bobbins, Rear seat hump, A fantastic example at great value for money, Px very welcome, Uk delivery from only £ 109 plus VAT, Competitive and flexible finance available subject to status, Paddock Stand