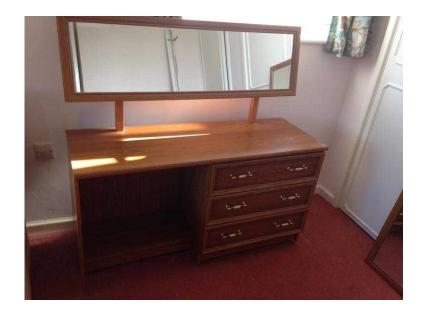

## Matching dressing table with drawers under

Location South East, Berkshire https://www.freeadsz.co.uk/x-429012-z

Matching dressing table with drawers under - 123cm x 43cm x 68cm high, height to top of mirror - 120cm Also with a spare framed