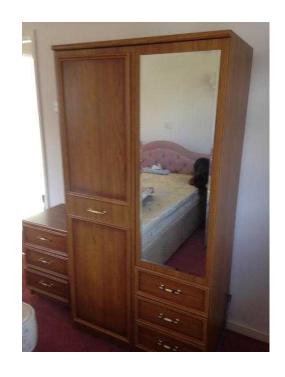

## Pretty 1970 bedroom teak coloured furniture set

Location **South East, Berkshire** https://www.freeadsz.co.uk/x-429014-z

Pretty 1970 bedroom teak coloured furniture set comprising (but will split – if too large for you):- 2 door wardrobe 92cm x 55cm x 180cm high with.