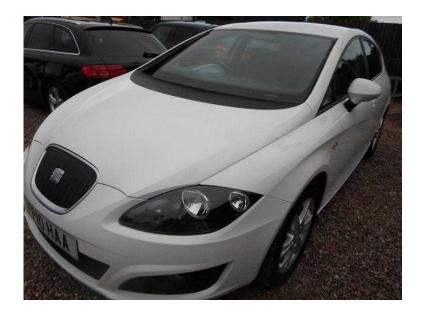

## SEAT Leon 2010 (5,979 GBP)

Location West Midlands, West Midlands https://www.freeadsz.co.uk/x-429115-z

Seat Leon 1.6 TDI CR Ecomotive SE 5dr.-White-Dual Climate Control-16" Alloys-Isofix-Radio/CD/Mp3/H/Free T'Phone-Front Fogs-Electric Windows/Mirrors/Trip Computer/Tinted Glass-Service History-RAC Nationwide Warranty