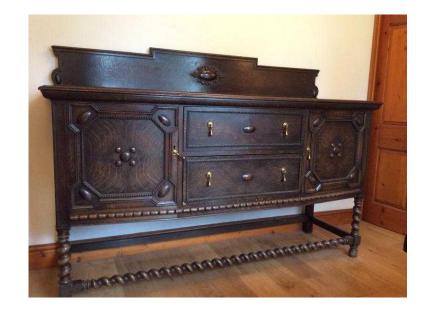

## 1920 039s sideboard (75 GBP)

Location Yorkshire and the Humber, South Yorkshire https://www.freeadsz.co.uk/x-429157-z

Beautiful dark wood sideboard. Drinks cupboard, China cupboard and 2 draws for cutlery etc. Felt lined. Barley twist embellishments. Decorated doors. Dimensions - 6' long, hignore and 1'9" deep. Back board. Very good condition