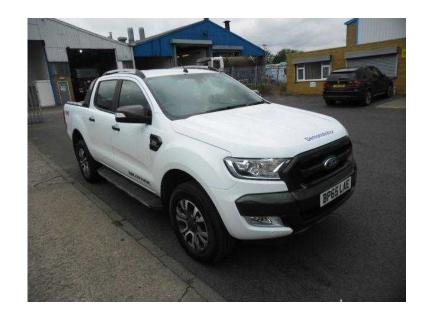

## Ford Ranger 2016 (24,500 GBP)

Location Yorkshire and the Humber, South Humberside https://www.freeadsz.co.uk/x-429185-z

Ford Ranger 2016MY, 3.2Tdci 200psi Auto, Sat Nav, Touch Screen, Rear Camera, Tow Bar, Heated Windscreen. Blue Tooth, Heated Driver and Passenger Seats. EX DEMONSTRATOR, For further information please call Imperial Commercials Halesowen on 01384 424 500 01384 424 5...(click to reveal full phone)