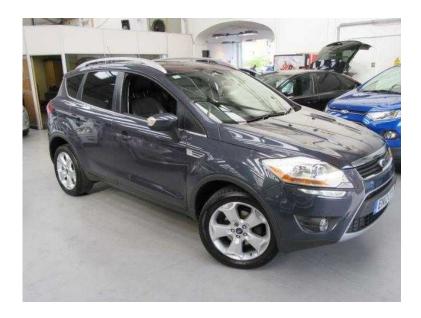

## Ford Kuga 2012 (12,499 GBP)

Location West Midlands, Shropshire https://www.freeadsz.co.uk/x-429249-z

Safety, 3 point seatbelts on all 3 rear seats, ABS/EBD, Driver and passenger airbags, Driver and passenger side airbags, ESP+EBA, Electric traction assist system, Front and rear curtain airbags, Intelligent Protection System (IPS), Security, Immobiliser, Locking wheel nuts, Remote central locking, Thatcham Cat 1 volume sensing perimeter alarm, Driver Convenience, 'Ford Power' starter button, Cruise control, Electric power steering, Gear selection indicator, Trip computer, Exterior, 'Quickclear' heated windscreen/heated washer jets, Bi-Xenon headlights and headlight washers, Body colour bumpers, Body colour rear spoiler, Colour keyed electric heated door mirrors, Door mirrors with turn signal and puddle lamps, Electric front and rear windows + one touch + global open/closing, Front fog lights, Guide me home headlights with delay switch-off, LED daytime running lights, Lower front grille in moondust silver, Panoramic glass sunroof, Solar reflect windscreen, Tailgate wash/wipe, Upper front grille chrome surround, Packs, Visibility pack Kuga, Entertainment, 8 speakers, Auxiliary socket for external device, Remote audio controls on steering wheel, Interior, 12V Accessory socket, 4 spoke leather steering wheel with silver accents, 6 way powered drivers seat, 60/40 split/folding rear back and cushion, Auxiliary power socket in luggage area, Driver/front passenger manual lumbar adjust, Driver/passenger front seatback pockets, Driver/passenger seats fore/aft adjustment, Dual electronic automatic temperature control, Folding rear centre armrest with storage compartment + cupholders, Footwell courtesy lights front and rear, Front floor mats, Front head restraints, Front overhead courtesy lights with theatre style dimming and delay, Front/rear reading lights, Heated front seats, Isofix system on outer rear seats, Leather gearknob, Leather seats, Manual height adjustable front seats, Premium centre console with sliding armrest, 12V socket and stowage bin, Reach + rake adjustable