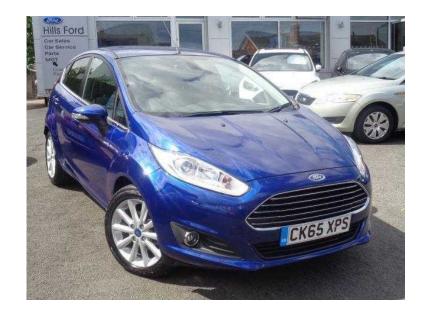

## Ford Fiesta 2015 (13,299 GBP)

Location **West Midlands, Shropshire** https://www.freeadsz.co.uk/x-429252-z

Mileage 6,200 miles, Registered 2015, Registration CK65XPS, Fuel Type Petrol, Tax Band A, Tax Cost £0, Engine Size 1I, Fuel Consumption 65.7 mpg, Doors 5, Stock Number 6324243, Previous Owners 1, Bodystyle Hatchback, Transmission Manual, Colour Blue, Interior Trim Charcoal Cloth, Exterior Colour Deep Impact Blue