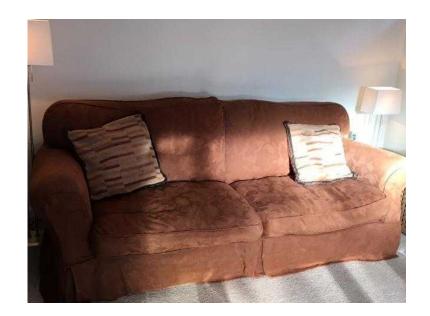

## Large Chocolate Brown Sofa, removable covers, fire resistant, 2 cushions (60 GBP)

**South West, Dorset** Location https://www.freeadsz.co.uk/x-429271-z

Large chocolate brown sofa with removable washable covers. Length 95 inches, height 35 inches, depth 35 inches. It meets the 1988 safety regulations by inclusion of a fire resistant interliner. Separates into 2 parts for .