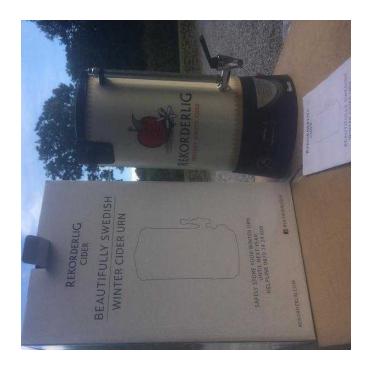

## Mulled wineHot Cider 6ltr warmer with thermostat and dispenser, ideal Christmas drir

Location North, Cheshire https://www.freeadsz.co.uk/x-429316-z

We have a brand new 6ltr swan electric heater/warmer for Hot Cider/Mulled Wine & Gluewein. Comes with 10 cases of Mulled wine concentrate 6 750ml bottles per case (60 bottles) mix 5 to 1 to make a huge profit on those chilly winter nights for your customers or guests. can be used for tea/coffee too. Heater brand new in a box with instructions and 240v plug. approx 600mm high 300 wide. with Chtistmas around the corner an ideal time to set up your bar to serve this festive!'