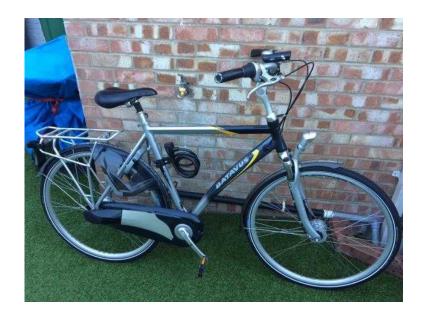

## Batavus Crescendo an excellent dutch touring bike (330 GBP)

Location **South East, West Sussex** https://www.freeadsz.co.uk/x-429332-z

Excellent condition, strong aluminium frame, Shimano gears Nexus 7-speed, Roller Brake brakes, halogen headlights, hub dynamo, stem with quick adjuster. Commuter Gel saddle. Stable and smooth running, this bike feels like a Rolls Royce of the biking world. Can take a good deal of extra weight, on the back pannier rack too. Bought 2nd hand (Oct 2015) from the fabulous Dutch Bike Shop in Littlehampton, but now need to sell due to extended backpacking for this academic year. (receipt included). Extras bought: halogen lights (front and rear); Squire lock; red single pannier.