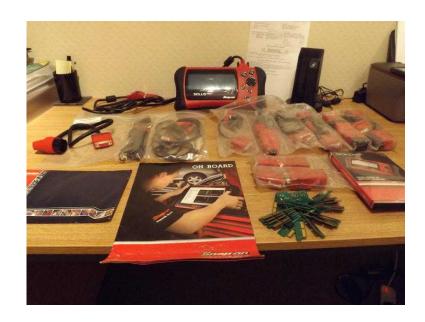

## **SNAP-ON SOLUS PRO SCANNER (500 GBP)**

Location South East, West Sussex https://www.freeadsz.co.uk/x-429340-z

2012 snap on Solus Pro diagnostic scanner - 11.4 software - full set of personality keys and full set of leads - charger - in case - very little use and as new - supplied with original invoice - cost £2600 in 2012 -