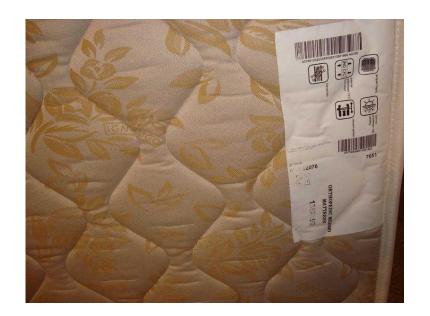

## **DORMA THERM ORTHOPAEDIC MATTRESS (350 GBP)**

Location Wales, Mid Glamorgan https://www.freeadsz.co.uk/x-429388-z

BRAND NEW DOUBLE SIZE MATTRESS. NEVER USED. ORDERED WRONG SELLER WOULDN'T ACCEPT RETURN. PAID £532 WILL SELL FOR £350 ONO. COLLECTION ONLY TECHNICAL FEATURES......THE VACUUM PACKED ORTHOPEDIC MATTRESS IS MADE OF SPECIAL HIGHLY ADVANCED MATERIALS AND TECHNOLOGY. IT CONTAINS AN EXTREMELY FLEXIBLE SHEET OF HELIOCEL AN ELASTIC MATERIAL OF THE FINEST QUALITY THAT BY VIRTUE OF THE MOLECULAR COMPOSITION ENSURES NORMAL AEREATION WHILE ADAPTING PERFECTLY TO THE CONTOURS OF THE.