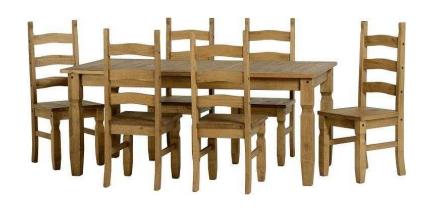

## corona extending dining table amp 6 chairs (120 GBP)

Location London, London https://www.freeadsz.co.uk/x-429389-z

Solid wood rectangular corona table & 6 chairs.;

| np | orona     |  |
|----|-----------|--|
| 6  | extending |  |
| 0  | dining    |  |