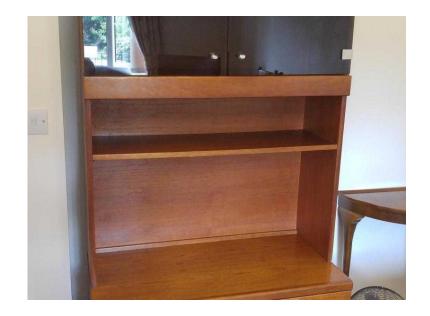

## **SOLID WOOD DISPLAY WALL UNITS CABINETS (10 GBP)**

South East, Kent Location https://www.freeadsz.co.uk/x-429501-z

2 SOLID WOOD WALL DISPLAY UNITS, GREAT CONDITION, 199CM X 75CM X 46 CM WOODEN FRONT WITH SLIDING CUPBOARD DOORS AND PULL DOWN COMPARTMENT. 178CM X 92CM X 46CM GLASS DOOR FRONT. SELLING SEPARATELY. £10 EACH.