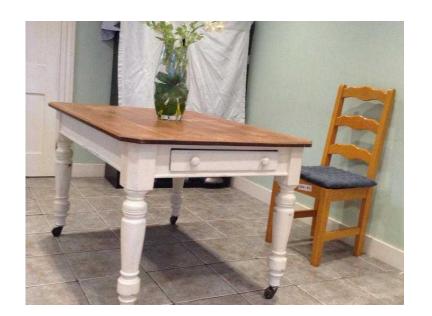

## Antique Victorian Shabby chic cream Oak Kitchen Dining Table with end drawer, turn

South East, Kent Location

https://www.freeadsz.co.uk/x-429503-z

Antique Victorian Shabby chic cream Oak Kitchen Dining Table with end drawer, beautiful turned legs on castors for ease of movement.

+++FREE high back ladder chairs /woven weave seats - would be ideal project to paint.

recycled in Annie Sloane chalk paint.

Seats 6. length 121cm x depth 91cm x Height 76cm

From smoke free / pet free home / Excellent condition but general wear & tear on table which adds to the beauty & age of this piece.