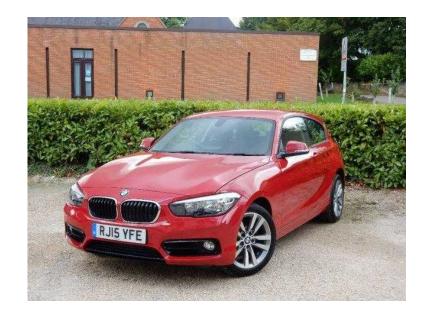

## **BMW 1 Series 2015 (17,690 GBP)**

Location **South East, Berkshire** https://www.freeadsz.co.uk/x-429644-z

Mileage 8,853 miles, Reg Year 2015 (15), Fuel Type Diesel, Transmission Automatic, Colour Red, Body type Hatchback, Registration RJ15YFE, No. Of Doors