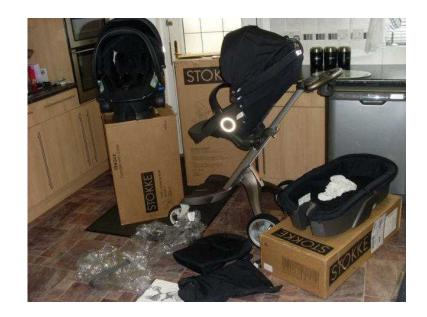

## **Stokke Xplory Stroller (495 GBP)**

Location London, London https://www.freeadsz.co.uk/x-429659-z

同学发生同

The Stokke Xplory is the stroller that grows with you and your child. The adjustable seat means your baby can face you rather than away from you. This encourages eye contact and feelings of safety, security and unity: it's the most comfortable position for a baby. Later the seat can be switched to face forwards so your growing child can begin to explore the world. Kindly contact me for more.