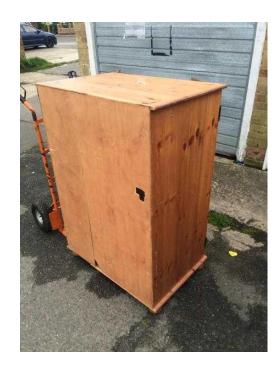

## Pine Desk cupboard (25 GBP)

Location South East, Surrey

https://www.freeadsz.co.uk/x-429690-z

-Pine Computer cupboard/ storage unit. Dimensions 119cm high, 83cm wide and 56cm deep. Doors fully close but, only stay shut with band around handle as magnet missing.

Has pull out shelf for keyboard and section for pc tower to go in, Scratches here and there but, nothing major, a good do up project. £25 Pick up only

Crawley

Tilgate

Rh105jq Advertised.

|              |          |              |          |              |          |              |          |              |          |              |          |              |          |              | 7.0      |              |          |              |          |
|--------------|----------|--------------|----------|--------------|----------|--------------|----------|--------------|----------|--------------|----------|--------------|----------|--------------|----------|--------------|----------|--------------|----------|
| مالتا ا      |          |              |          |              | 72       |              |          |              | 2.8      |              | ARCALL P |              |          |              |          |              | 32.      |              | -14-     |
| https://www. | Pine     |
| freeadsz.cc  | Desk     |
| ).uk/x-4296  | cupboard | o.uk/x-4296  | cupboard | .uk/x-4296   | cupboard | o.uk/x-4296  | cupboard |