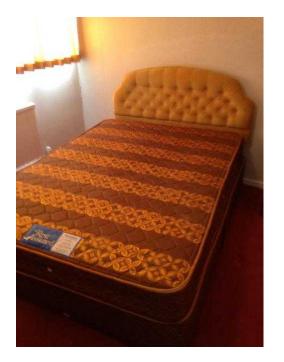

## Myers double bed (140cm wide)

Location South East, Berkshire https://www.freeadsz.co.uk/x-429700-z

Myers double bed (140cm wide) with matching quilted headboard and softish mattress. Mattress has fire label –