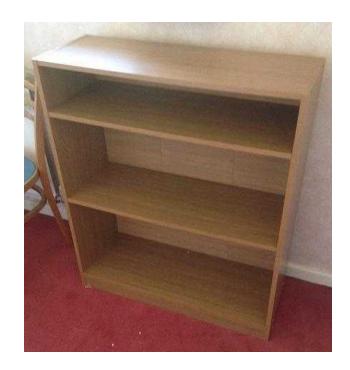

## Sapele coloured wooden bookcase

Location **South East, Berkshire** https://www.freeadsz.co.uk/x-429702-z

| 迴凝點 | Sapele<br>bookcase | coloured     | wooden    |
|-----|--------------------|--------------|-----------|
|     | https://www.f      | reeadsz.co.u | uk/x-4297 |
|     | Sapele<br>bookcase | coloured     | wooden    |
|     | https://www.t      | reeadsz.co.u | uk/x-4297 |
|     | Sapele<br>bookcase | coloured     | wooden    |
|     | https://www.t      | reeadsz.co.u | Jk/x-4297 |
|     | Sapele<br>bookcase | coloured     | wooden    |
|     | https://www.f      | reeadsz.co.u | Jk/x-4297 |
|     | Sapele<br>bookcase | coloured     | wooden    |
|     | https://www.f      | reeadsz.co.u | uk/x-4297 |
|     | Sapele<br>bookcase | coloured     | wooden    |
|     | https://www.f      | reeadsz.co.u | uk/x-4297 |
|     | Sapele<br>bookcase | coloured     | wooden    |
|     | https://www.t      | reeadsz.co.u | uk/x-4297 |
|     | Sapele<br>bookcase | coloured     | wooden    |
|     | https://www.f      | reeadsz.co.u | uk/x-4297 |
|     | Sapele<br>bookcase | coloured     | wooden    |
|     | https://www.f      | reeadsz.co.u | uk/x-4297 |
|     | Sapele<br>bookcase | coloured     | wooden    |
|     | https://www.f      | reeadsz.co.u | uk/x-4297 |