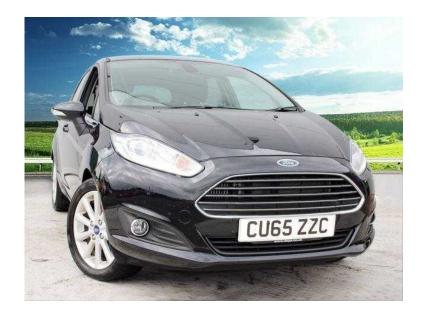

## Ford Fiesta 2015 (10,990 GBP)

Location Yorkshire and the Humber, South Yorkshire https://www.freeadsz.co.uk/x-429714-z

Mileage 5,903 miles, Registered 2015, Registration CU65ZZC, Fuel Type Petrol, Tax Band A, Tax Cost £0, Engine Size 1I, Fuel Consumption 65.7 mpg, Doors 5, Stock Number 6435657, Previous Owners N/A, Bodystyle Hatchback, Transmission Manual, Colour Black, Interior Trim Cloth, Exterior Colour