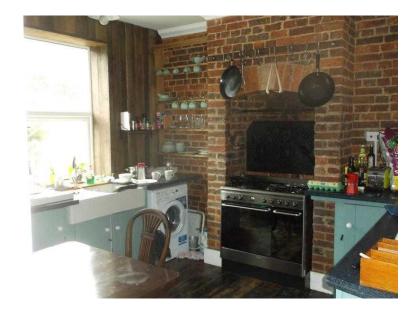

## Room for rent Bexhill On Sea (430 GBP)

Location **South East, East Sussex** https://www.freeadsz.co.uk/x-429751-z

for rent Bexhill On Sea

Room for rent. Bright airy double room, large kitchen and garden in London Rd. Near Bexhill hospital. Suit age range 20 to 48. Price includes all bills. TV and wifi in room. Recently refurbished. For single occupancy only. Live out.