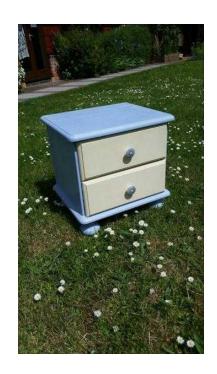

## **Beautiful Upcycled solid wood table (20 GBP)**

Location **South West, Gloucestershire** https://www.freeadsz.co.uk/x-429821-z

This has been Upcycled to a high standard by students at William Morris College. Very sturdy and heavy item of furniture. We are a specialist college located in Eastington, our students who have learning disabilities have been working in the Upcycling workshop.

They want to sell items to raise money to buy more furniture, paint and even a trip at the end of the year. Our students work closely with support to plan, design and upcycle old items of furniture which need