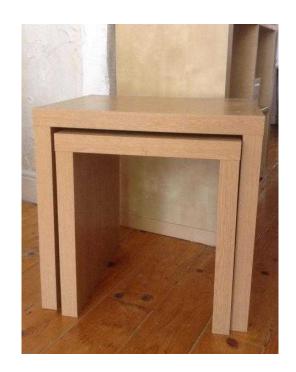

## Next nest of tables (oak) (25 GBP)

Location London, London https://www.freeadsz.co.uk/x-429822-z

Approx measurements:- Larger table 50.5 x 40cms top 50cms high Smaller table 40 x 40cms

45cms high Good overall condition, a small wax mark on the larger of the two table but not really noticeable Collection only from CR5 Very close to Coulsdon South Train Station I would prefer collection on Saturday 17th & Sunday 18th. Collection during day or evening is ok Prefer cash on