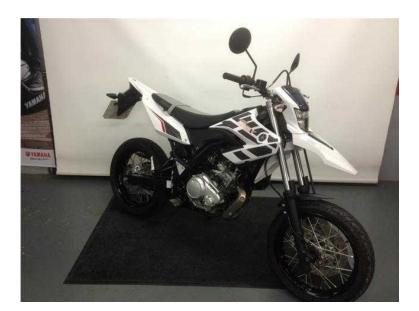

## Yamaha WR 2013 (2,950 GBP)

Location South West, Avon https://www.freeadsz.co.uk/x-429866-z

2013 13 reg Yamaha WR125 125 X, White, 1 Owner, 3 months warranty, 1 owner, Last serviced at 3,655 miles, Full service history, Great selection of genuine accessories available, Great finance options available (subject to T&Cs), Nationwide delivery available, simply reserve by phone or view in store. Our used machines are cleaned serviced & prepared for sale before entering the showroom buy now & ride away today! (conditions apply). Peter Hammond M/Cs The Cotswolds Motorcycle Dealer Where Quality & Friendly Service Really Matter, £2,950 p/x welcome, £ 2950.00, Images, Specification, Please click on a image for a larger view, \*, \*, \*, \*, Below you can view the full technical specification for the machine, Finance Information, Finance information coming..