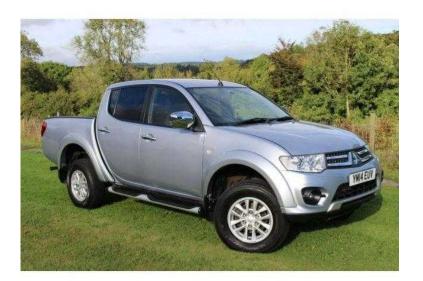

## Mitsubishi L200 2014 (13,495 GBP)

Location South West, Hampshire https://www.freeadsz.co.uk/x-429919-z

One Owner, Electric Folding Mirrors, Rear Privacy Glass, Alloy Wheels, Two Keys, Remote Central Locking, Electric Windows, Rear Load Liner, Side Steps, Cloth Upholstery, Five Doors, Good Condition Inside & Out, Well Looked After Example That Must Be Seen. Remote Central Locking, Electric Windows, Side Steps, Cloth Upholstery, Rear load