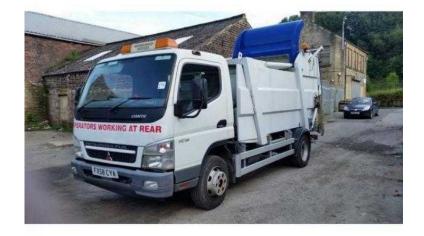

## Mitsubishi Canter 2008

Location Yorkshire and the Humber, North Yorkshire https://www.freeadsz.co.uk/x-429949-z

Mitsubishi Canter 7C18, 2008-58 Mitsubishi Canter 7C18 Refuse Truck, 4x2, Farid Body with Trade Lift, 7500kg Gross Weight, Day Cab, Automatic, Good Condition, Stock No: 2008-58 Mitsubishi Canter 7C18 Refuse Truck, Year: 2008-58, Mileage: N/A,