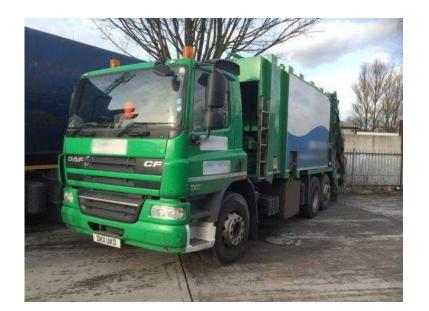

## DAF CF 2011

Location Yorkshire and the Humber, North Yorkshire https://www.freeadsz.co.uk/x-429950-z

DAF CF75 310, 2011 Daf CF75 310 REL Truck, 6x2 Rear Steer, Incomol REL body with Trade Bin Lift, Euro 5, 26000kg Gross Weight, Excellent Condition, Choice, Stock No: 2011 Daf CF75 310 REL Truck, Year: 2011, Mileage: N/A, ,