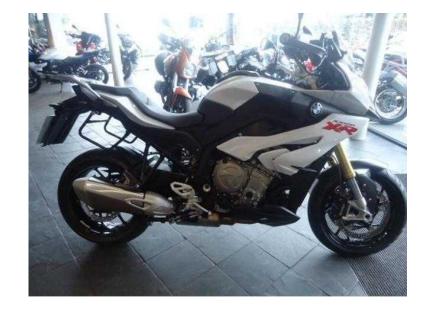

## BMW S1000 2016 (12,495 GBP)

Location **West Midlands, Warwickshire** https://www.freeadsz.co.uk/x-429994-z

|                   |      |                   |        |                   |                 |                   | <b>坦斯</b> |                   |        |                   | 製料         |                   |         |                   |        |                   |            |                   | 77     |
|-------------------|------|-------------------|--------|-------------------|-----------------|-------------------|-----------|-------------------|--------|-------------------|------------|-------------------|---------|-------------------|--------|-------------------|------------|-------------------|--------|
| https://w<br>94-z | B∿   | https://w<br>94-z | <br>BM | https://w<br>94-z | <b>ш-п</b><br>В | https://w<br>94-z | BM        | https://w<br>94-z | BN     | https://w<br>94-z | <b>B</b> M | https://w<br>94-z | BM      | https://w<br>94-z | BV     | https://w<br>94-z | <b>B</b> . | https://w<br>94-z | BM     |
| ww.freead         | W S  | ww.freead         | W<br>S | ww.freead         | W<br>S          | ww.freead         | W<br>S    | ww.freead         | W<br>S | ww.freead         | 1W<br>S    | ww.freead         | 1W<br>S | ww.freead         | W<br>S | ww.freead         | W<br>S     | ww.freead         | W<br>S |
| sz.co.uk/x        | 1000 | sz.co.uk/x        | 1000   | sz.co.uk/x        | 1000            | sz.co.uk/x        | 1000      | sz.co.uk/x        | 1000   | sz.co.uk/x        | 1000       | sz.co.uk/x        | 1000    | sz.co.uk/x        | 1000   | sz.co.uk/x        | 1000       | sz.co.uk/x        | 1000   |
| -4299             | 2016 | -4299             | 2016   | -4299             | 2016            | -4299             | 2016      | -4299             | 2016   | -4299             | 2016       | -4299             | 2016    | -4299             | 2016   | -4299             | 2016       | -4299             | 2016   |