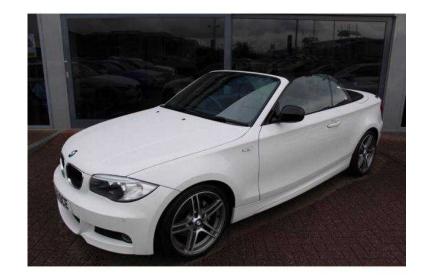

## **BMW 1 Series 2013 (16,990 GBP)**

Location **North, Cheshire** https://www.freeadsz.co.uk/x-430017-z

ALPINE WHITE BMW 120D SPORT PLUS HAVING COVERED 24000 MILES FROM NEW & 1

| BMW 1 Series 2  https://www.freeadsz.co.uk/x-4 | 17-z | BMW 1 Series 20. | MW 1 Series 20 | BMW 1 Series 201  https://www.freeadsz.co.uk/x-430 | BMW 1 Series 201  https://www.freeadsz.co.uk/x-430 | BMW 1 Series 201  https://www.freeadsz.co.uk/x-430/17-z | BMW 1 Series 201  https://www.freeadsz.co.uk/x-430 | BMW 1 Series 201  https://www.freeadsz.co.uk/x-430 | BMW 1 Series 201  https://www.freeadsz.co.uk/x-430 |  |
|------------------------------------------------|------|------------------|----------------|----------------------------------------------------|----------------------------------------------------|---------------------------------------------------------|----------------------------------------------------|----------------------------------------------------|----------------------------------------------------|--|
| 2013                                           |      | 0                |                | ω                                                  | Ι ω                                                | ω <sub>0</sub>                                          | <u>ω</u> ο                                         | ω                                                  | ω                                                  |  |