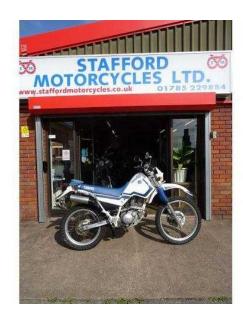

## Yamaha XT 1993 (2,295 GBP)

Location **East Midlands, Derbyshire** https://www.freeadsz.co.uk/x-430031-z

YAMAHA XT225, MAKE: YAMAHA MODEL: XT225 YEAR: 1993 MILES: 16800 km MOT: 06/2017 GREAT LIGHTWEIGHT TRAIL/ TOURING BIKE WITH CLARKE TANK, ITS HAD A NEW SEAT COVER NEW HANDLEBAR GRIPS, FRAME CLEANED & RESPRAYED, STARTS FIRS TIME, RUNS LOVELY. A GREAT LIGHTWEIGHT BIKE. WE ARE NOW OFFICIAL CCM GP450 ADVENTURE MOTORCYCLE DEALERS AND ARE TAKING ORDERS FOR THE LATEST 2016..., £2,295,