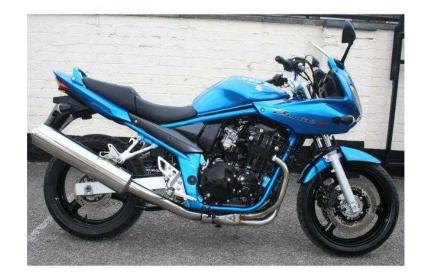

## **Suzuki GS 2007 (3,250 GBP)**

Location **East Midlands, Derbyshire** https://www.freeadsz.co.uk/x-430041-z

Suzuki GSF650 SA K6 ABS, July 2007/07 Reg, In fantastic condition throughout, Finished in Suzuki's stunning Candy Napolean Blue, Anti-lock braking system (ABS), Adjustable height seat, Incredibly low mileage Only 8,100 miles from new, Just two very careful owners from new, Sold serviced and ready to go with new oil and filter, Long MOT until July 2017 and all previous MOT certificates included, HPI checked and clear with certificate, Original owners toolkit, One of the nicest 650 Bandit's we have seen! It's a cracker, with the mileage of a 2 year old!