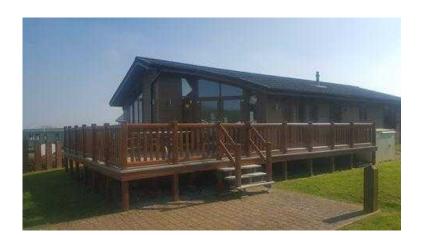

## Luxury Lodge that stands out from the crowd - Thorness Bay Cowes Isle of Wight Hai

Location South West, Isle Of Wight https://www.freeadsz.co.uk/x-430047-z

Stunning Lodge For Sale Wessex Deckhouse, 4 Berth, (2008) PRICE: £99,995 Finance Options Available, Subject to Status, Written Details on Request From 10% Deposit Make: Wessex Model: Deckhouse Berth: 4 Reg Year: 2008 Condition: Pre owned Length: 42 Width: 20 his Stunning holiday home lodge is sited on a stunning development at Thorness bay on the beautiful Isle Of Wight. The lodge has some stunning sea and country views and comes with a large decking, at an impressive 20 feet wide and 40 foot long. The deckhouse has two sets of double doors at the front of the home which leads out on to the veranda where you can enjoy watching the boats in the Solent. Inside the lodge you will notice the high vaulted ceilings, and lots of windows which allow tons of natural light in to the open plan lounge and dining area. The lounge has 2 large comfortable sofas and a cream carpet, it also boasts a large flat screen television. The dining area is ideal for entertaining guests, it has a large oak table with 6 beautiful chairs matching the stunning oak wood laminate floor. At the very front of the Lodge is the stunning spacious kitchen which has many useful appliances, it has a large free standing stainless steel fridge/freezer, dishwasher and even a washer/dryer! The main focal point of this stunning kitchen is of course the beautiful stainless steel Gas Range Master cooker. The kitchen is finished to a very high standard and has some beautiful and well places lighting to accent its best features. As you walk out of the kitchen, through the double glass doors onto the huge decking area you can see the Solent in all its glory. This is the perfect placement for your summer entertainment and to catch the rays of the Isle of Wight Sunshine with cool drink. To the rear of the Lodge you pass through gorgeous oak framed glass doors and enter a spacious hallway, On the right you have a full size bath, we and basin, then out of the bathroom you enter the twin room, with large 3ft single beds and a large oriental style sliding door