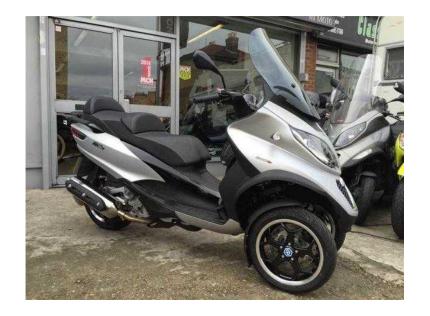

## Piaggio MP3 2015 (6,995 GBP)

Location **South East, Kent** https://www.freeadsz.co.uk/x-430082-z

Model Description, Grey, HERE WE HAVE OUR PIAGGIO MP3 500 IN SHOWROOM CONDITION HAVING ONLY COVERED 15 MILES. WHAT MAKES THE PIAGGIO MP3 500 SO SPECIAL IS THAT ANYONE OVER THE AGE OF 21 AND WHO, 1 owner, HAVE PASSED THEIR CAR TEST BEFORE 2013 CAN RIDE THIS ON A CAR LICENSE. WE CAN OFFER LOW RATE FINANCE ON THIS VEHICLE WITH DEPOSITS STARTING FROM JUST £99, CALL FOR A FULL QUOTE TODAY, WE CAN ARRANGE DELIVERY TO ANYWHERE IN MAINLAND UK WITH PRICES STARTING FROM AS LITTLE AS £99, DO YOU HAVE A BIKE TO SELL FIRST? WHY NOT GIVE OUR SALES TEAM A CALL TODAY FOR A PART EXCHANGE QUOTE, TOP PRICES PAID SO DONT DELAY! INMOTO, PREMIER BRANDS WITH A PREMIER SERVICE, £6,995 p/x welcome, £6995