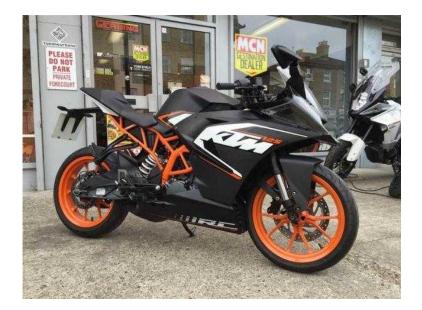

## KTM RC8 2015 (2,999 GBP)

Location South East, Kent https://www.freeadsz.co.uk/x-430085-z

Model Description, Black, 125 Learner Legal, HERE WE HAVE OUR 2015 KTM RC 125 IN VERY GOOD CONDITION HAVING ONLY COVERED 5,095 MILES, THE RC 125 IS AN EXTREMLY POPULAR FIRST BIKE BECAUSE ITS 125 ENGINE MAKES THE, 1 owner, MAXIMUM POWER ALLOWED OF 15HP, COMES EQUIPPED WITH ABS AND IS TH PERFECT SIZE TO PROVIDE CONFIDENCE AND COMFORT. WE CAN OFFER LOW RATE FINANCE ON THIS VEHICLE WITH DEPOSITS STARTING FROM JUST £99, CALL FOR A FULL QUOTE TODAY, WE CAN ARRANGE DELIVERY TO ANYWHERE IN MAINLAND UK WITH PRICES STARTING FROM AS LITTLE AS £99, DO YOU HAVE A BIKE TO SELL FIRST? WHY NOT GIVE OUR SALES TEAM A CALL TODAY FOR A PART EXCHANGE QUOTE, TOP PRICES PAID SO DONT DELAY! INMOTO, PREMIER BRANDS WITH A PREMIER SERVICE, £2,999 p/x welcome, £2999